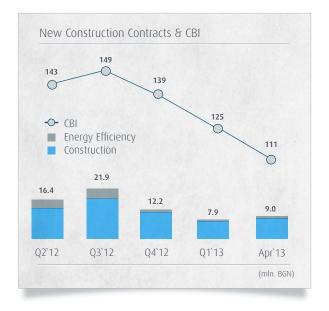

### Contracts

The value of the new construction and engineering contracts signed for April 2013 totaled BGN 9.02 million, excl. VAT.

By end of April 2013, the Construction Backlog Indicator (CBI) on a consolidated basis amounted to BGN 111 million, a 22.38 % decrease as compared to the end of Q2 of 2012

The Construction Backlog Indicator on a consolidated basis as of April 30, 2013, according to preliminary data, reached BGN 111 million, a 22.38 % decrease as compared to the end of Q2 of 2012. The contracts, carried out by the Group abroad, had the largest share, amounting to over 88 % of the total value.