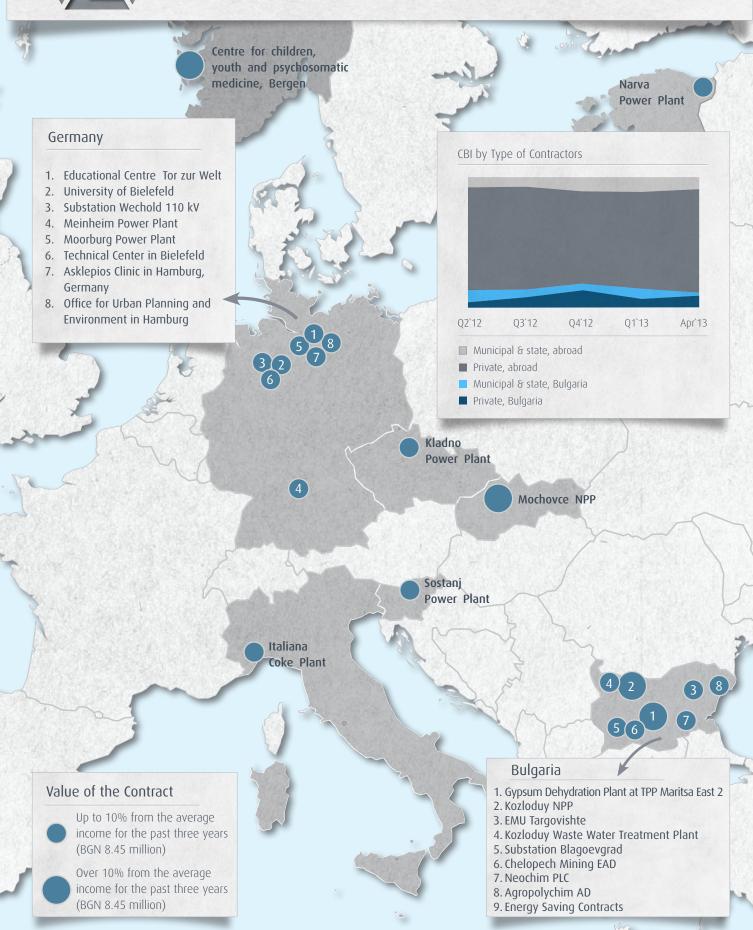

abroad, had the largest share, amounting to over 88 % of the total value.

### By end of Q1 of 2013, the total value of the submitted tenders amounted to BGN 298.29 million, an 12.8 % decrease as compared to Q1 of 2012

The total value of the submitted tenders by the end of Q1 of 2013, amounted to BGN 298.29 million, a 12.8 % decrease as compared to Q1 of 2012. Those is mainly due to the shift of the focus of activities of the company towards the European markets and in addition because of the higher focus on private customers in Bulgaria. The total value of the submitted tenders for of Q1 of 2012 is with 123,38 % higher, as compared to the total value for 2010, the year in which the management of the company took a decision to enter into the European markets.









# Ongoing Projects