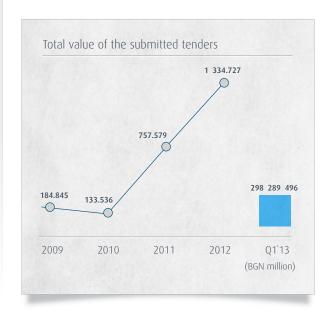

### By end of Q1 of 2013, the total value of the submitted tenders amounted to BGN 298.29 million, an 12.8 % decrease as compared to Q1 of 2012

The total value of the submitted tenders by the end of Q1 of 2013, amounted to BGN 298.29 million, a 12.8 % decrease as compared to Q1 of 2012. Those is mainly due to the shift of the focus of activities of the company towards the European markets and in addition because of the higher focus on private customers in Bulgaria. The total value of the submitted tenders for of Q1 of 2012 is with 123,38 % higher, as compared to the total value for 2010, the year in which the management of the company took a decision to enter into the European markets.