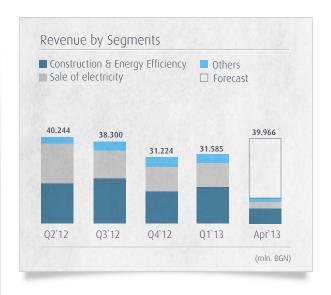

#### Revenue

For April 2013, according to preliminary data, the revenue from operations of Enemona Group of Companies reached BGN 12.081 million, with an expected total revenue from operations for Q2 2013 amounting to BGN 39.966 million.

For April 2013 the revenue from construction and energy efficiency contracts, amounting to 59.57 % of the revenue, had the largest share in the consolidated revenue from operations of Enemona Group. The revenue from sale of electricity ranked second with 27.95%.

The preliminary consolidated revenue from operations of the Group in Q2 2013 is with 0.67 % lower as compared to Q2 of 2012.