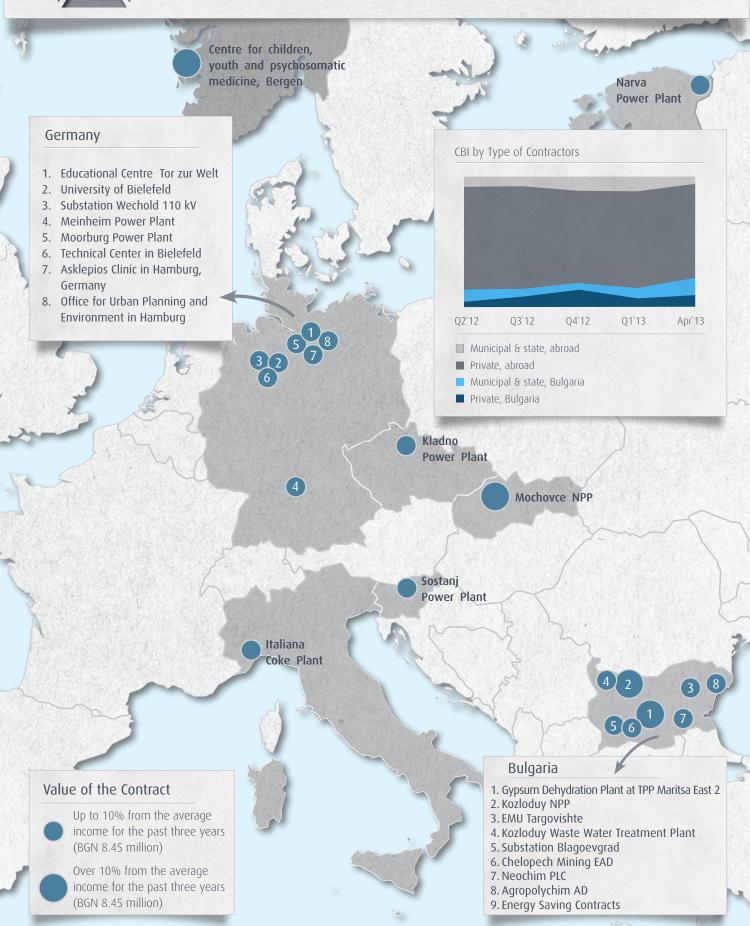

abroad, had the largest share, amounting to over 77 % of the total value.

### By end of Q1 of 2013, the total value of the submitted tenders amounted to BGN 298.29 million, an 12.8 % decrease as compared to Q1 of 2012

The total value of the submitted tenders by the end of Q1 of 2013, amounted to BGN 298.29 million, a 12.8 % decrease as compared to Q1 of 2012. Those is mainly due to the shift of the focus of activities of the company towards the European markets and in addition because of the higher focus on private customers in Bulgaria. The total value of the submitted tenders for of Q1 of 2012 is with 123,38 % higher, as compared to the total value for 2010, the year in which the management of the company took a decision to enter into the European markets.









# Ongoing Projects