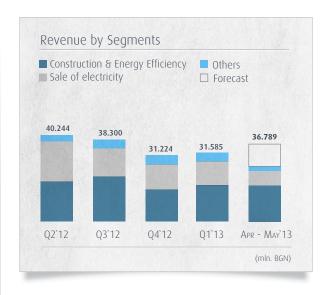

#### Revenue

For May 2013, according to preliminary data, the revenue from operations of Enemona Group of Companies reached BGN 26.193 million, with an expected total revenue from operations for Q2 2013 amounting to BGN 36.789 million.

For May 2013 the revenue from construction and energy efficiency contracts, amounting to 65.93 % of the revenue, had the largest share in the consolidated revenue from operations of Enemona Group. The revenue from sale of electricity ranked second with 25.28%.

The preliminary consolidated revenue from operations of the Group in Q2 2013 is with 8.56 % lower as compared to Q2 of 2012.