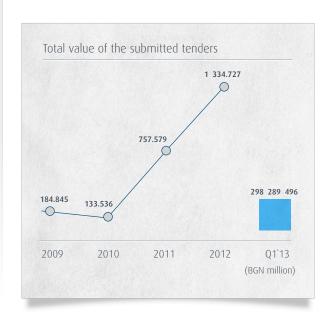

### By end of Q1 of 2013, the total value of the submitted tenders amounted to BGN 298.29 million, an 12.8 % decrease as compared to Q1 of 2012

The total value of the submitted tenders by the end of Q1 of 2013, amounted to BGN 298.29 million, a 12.8 % decrease as compared to Q1 of 2012. Those is mainly due to the shift of the focus of activities of the company towards the European markets and in addition because of the higher focus on private customers in Bulgaria. The total value of the submitted tenders for of Q1 of 2012 is with 123,38 % higher, as compared to the total value for 2010, the year in which the management of the company took a decision to enter into the European markets.