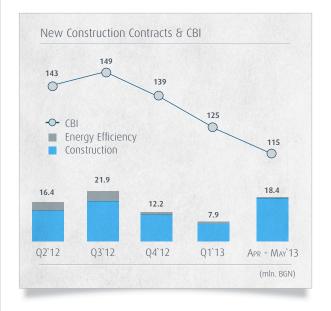

### Contracts

The value of the new construction and engineering contracts signed for the period April-May 2013 totaled BGN 18.415 million, excl. VAT.

By end of May 2013, the Construction Backlog Indicator (CBI) on a consolidated basis amounted to BGN 115 million, a 19.58 % decrease as compared to the end of Q2 of 2012

The Construction Backlog Indicator on a consolidated basis as of May 31, 2013, according to preliminary data, reached BGN 115 million, a 19.58 % decrease as compared to the end of Q2 of 2012. The contracts, carried out by the Group abroad, had the largest share, amounting to over 77 % of the total value.